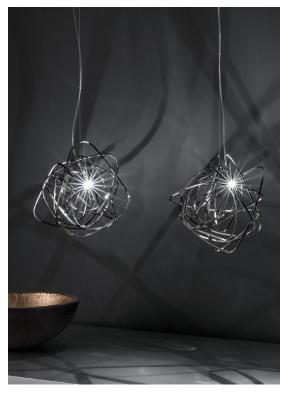

#### **Product Name** Doodle pendant light

Materials

brass

#### Finishes | Code

nickel 0J80S E7 C8

black amethyst 0J80S M4 C8

gold plated 0J80S L6 C8

copper (may age naturally) 0J80S L5 C8

#### Light source 230-240V ~ 50/60Hz

2W G4 12V

dimmable options

not dimmable

10-100kΩ 0/1-10V **PUSH** DALI

#### Canopy for DALI

We no longer march in a straight line. Our lives are dynamic, intertwining collections of relationships, experiences and journeys. Reflecting the fluidity of our generation, designer Simone Micheli has created a new, contemporary light for Terzani Doodle. Like us, each Doodle is unique each pendant is handcrafted by artisans to resemble a randomised path. And, to give us control over the journey we want to take, each LED bulb can be placed anywhere on the light, not only reflecting the choices we make in life, but giving Doodle a special flexibility. Design Simone Micheli.