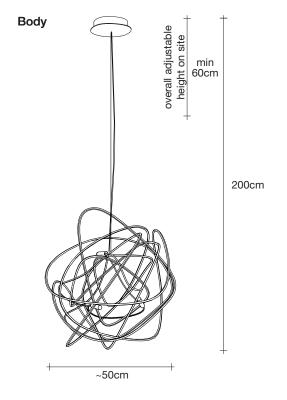

#### **Product Name** Doodle pendant light

Materials

brass

#### Canopy

#### Canopy for DALI

We no longer march in a straight line. Our lives are dynamic, intertwining collections of relationships, experiences and journeys. Reflecting the fluidity of our generation, designer Simone Micheli has created a new, contemporary light for Terzani Doodle. Like us, each Doodle is unique each pendant is handcrafted by artisans to resemble a randomised path. And, to give us control over the journey we want to take, each LED bulb can be placed anywhere on the light, not only reflecting the choices we make in life, but giving Doodle a special flexibility. Design Simone Micheli.