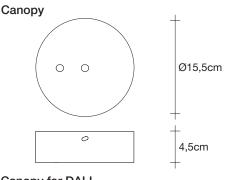

#### Canopy

#### Canopy for DALI

We no longer march in a straight line. Our lives are dynamic, intertwining collections of relationships, experiences and journeys. Reflecting the fluidity of our generation, designer Simone Micheli has created a new, contemporary light for Terzani Doodle. Like us, each Doodle is unique each pendant is handcrafted by artisans to resemble a randomised path. And, to give us control over the journey we want to take, each LED bulb can be placed anywhere on the light, not only reflecting the choices we make in life, but giving Doodle a special flexibility. Design Simone Micheli.