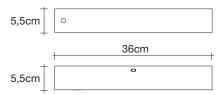

#### **Product Name** Doodle

floor lamp

#### Finishes | Code

nickel 0J86P E7 C8

black amethyst 0J86P M4 C8

gold plated 0J86P L6 C8

copper (may age naturally) 0J86P L5 C8

Ø36cm

Light source 230-240V ~ 50/60Hz

LED 6 x 1.2W G4 12V