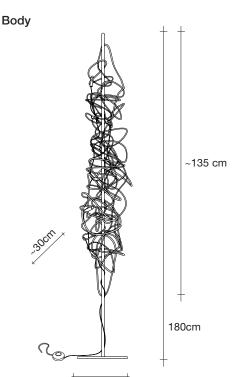

are dynamic, intertwining collections of relationships, experiences and journeys. Reflecting the fluidity of our generation, designer Simone Micheli has created a new, contemporary light for Terzani Doodle. Like us, each Doodle is unique each pendant is handcrafted by artisans to resemble a randomised path. And, to give us control over the journey we want to take, each LED bulb can be placed anywhere on the light, not only reflecting the choices we make in life, but giving Doodle a special flexibility. Design Simone Micheli.

design Simone Micheli terzani.com





#### **Product Name** Doodle

floor lamp

#### Materials brass

EAC

### $\epsilon$

#### Finishes | Code



nickel 0J86P E7 C8



black amethyst 0J86P M4 C8



gold plated 0J86P L6 C8



copper (may age naturally) 0J86P L5 C8



Ø36cm



Light source 230-240V ~ 50/60Hz



LED 6 x 1.2W G4 12V



not dimmable

We no longer march in a straight line. Our lives are dynamic, intertwining collections of relationships, experiences and journeys. Reflecting the fluidity of our generation, designer Simone Micheli has created a new, contemporary light for Terzani Doodle. Like us, each Doodle is unique each pendant is handcrafted by artisans to resemble a randomised path. And, to give us control over the journey we want to take, each LED bulb can be placed anywhere on the light, not only reflecting the choices we make in life, but giving Doodle a special flexibility. Design Simone Micheli.

design Simone Micheli terzani.com





**Product Name** Doodle

table lamp

Materials

brass

 $\epsilon$ EAC

### Finishes | Code



ni