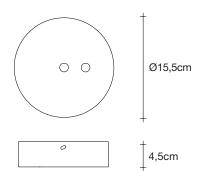

#### Finishes | Code

nickel 0J86P E7 C8

black amethyst 0J86P M4 C8

gold plated 0J86P L6 C8

copper (may age naturally) 0J86P L5 C8

Ø36cm

Light source 230-240V ~ 50/60Hz

LED 6 x 1.2W G4 12V

not dimmable

We no longer march in a straight line. Our lives are dynamic, intertwining collections of relationships, experiences and journeys. Reflecting the fluidity of our generation, designer Simone Micheli has created a new, contemporary light for Terzani Doodle. Like us, each Doodle is unique each pendant is handcrafted by artisans to resemble a randomised path. And, to give us control over the journey we want to take, each LED bulb can be placed anywhere on the light, not only reflecting the choices we make in life, but giving Doodle a special flexibility. Design Simone Micheli.