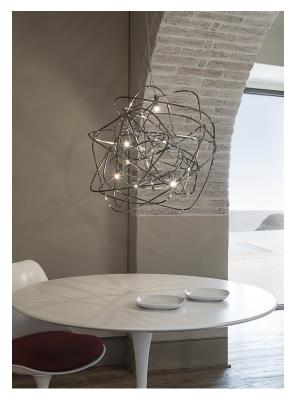

#### **Product Name** Doodle pendant light

Materials

brass

#### Canopy for DALI

We no longer march in a straight line. Our lives are dynamic, intertwining collections of relationships, experiences and journeys. Reflecting the fluidity of our generation, designer Simone Micheli has created a new, contemporary light for Terzani Doodle. Like us, each Doodle is unique each pendant is handcrafted by artisans to resemble a randomised path. And, to give us control over the journey we want to take, each LED bulb can be placed anywhere on the light, not only reflecting the choices we make in life, but giving Doodle a special flexibility. Design Simone Micheli.