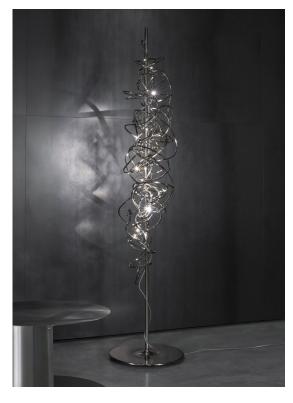

#### **Product Name** Doodle

floor lamp

#### Materials brass

EAC

#### Finishes | Code

nickel 0J86P E7 C8

black amethyst 0J86P M4 C8

gold plated 0J86P L6 C8

copper (may age naturally) 0J86P L5 C8

Ø36cm

Light source 230-240V ~ 50/60Hz

LED 6 x 1.2W G4 12V

not dimmable

We no longer march in a straight line. Our lives are dynamic, intertwining collections of relationships, experiences and journeys. Reflecting the fluidity of our generation, designer Simone Micheli has created a new, contemporary light for Terzani Doodle. Like us, each Doodle is unique each pendant is handcrafted by artisans to resemble a randomised path. And, to give us control over the journey we want to take, each LED bulb can be placed anywhere on the light, not only reflecting the choices we make in life, but giving Doodle a special flexibility. Design Simone Micheli.