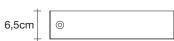

design Simone Micheli terzani.com

**Product Name** Doodle

wall sconce

Materials

brass

 $\epsilon$ 

EAC

**Body** 

### Finishes | Code

nickel 0J82A E7 C8

black amethyst 0J82A M4 C8

gold plated 0J82A L6 C8

copper (may age naturally) 0J82A L5 C8

#### Light source 230-240V ~ 50/60Hz

2W G4 12V

dimmable options

not dimmable

10-100kΩ 0/1-10V **PUSH** DALI