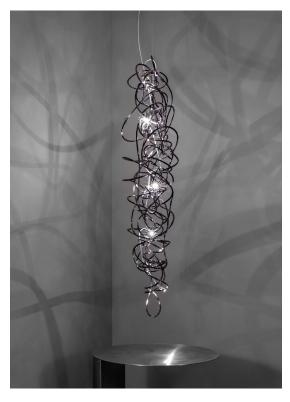

#### **Product Name** Doodle pendant light

Materials

brass

#### Canopy for DALI

We no longer march in a straight line. Our lives are dynamic, intertwining collections of relationships, experiences and journeys. Reflecting the fluidity of our generation, designer Simone Micheli has created a new, contemporary light for Terzani Doodle. Like us, each Doodle is unique each pendant is handcrafted by artisans to resemble a randomised path. And, to give us control over the journey we want to take, each LED bulb can be placed anywhere on the light, not only reflecting the choices we make in life, but giving Doodle a special flexibility. Design Simone Micheli.