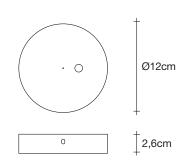

#### Canopy

#### Canopy for DALI

We no longer march in a straight line. Our lives are dynamic, intertwining collections of relationships, experiences and journeys. Reflecting the fluidity of our generation, designer Simone Micheli has created a new, contemporary light for Terzani Doodle. Like us, each Doodle is unique each pendant is handcrafted by artisans to resemble a randomised path. And, to give us control over the journey we want to take, each LED bulb can be placed anywhere on the light, not only reflecting the choices we make in life, but giving Doodle a special flexibility. Design Simone Micheli.