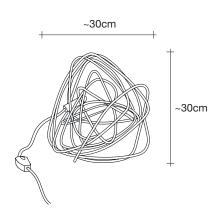

#### Canopy

#### Canopy for DALI

We no longer march in a straight line. Our lives are dynamic, intertwining collections of relationships, experiences and journeys. Reflecting the fluidity of our generation, designer Simone Micheli has created a new, contemporary light for Terzani Doodle. Like us, each Doodle is unique each pendant is handcrafted by artisans to resemble a randomised path. And, to give us control over the journey we want to take, each LED bulb can be placed anywhere on the light, not only reflecting the choices we make in life, but giving Doodle a special flexibility. Design Simone Micheli.