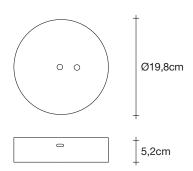

#### Canopy

#### Canopy for DALI

We no longer march in a straight line. Our lives are dynamic, intertwining collections of relationships, experiences and journeys. Reflecting the fluidity of our generation, designer Simone Micheli has created a new, contemporary light for Terzani Doodle. Like us, each Doodle is unique each pendant is handcrafted by artisans to resemble a randomised path. And, to give us control over the journey we want to take, each LED bulb can be placed anywhere on the light, not only reflecting the choices we make in life, but giving Doodle a special flexibility. Design Simone Micheli.