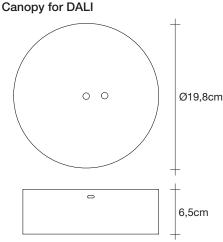

#### Canopy for DALI

We no longer march in a straight line. Our lives are dynamic, intertwining collections of relationships, experiences and journeys. Reflecting the fluidity of our generation, designer Simone Micheli has created a new, contemporary light for Terzani Doodle. Like us, each Doodle is unique each pendant is handcrafted by artisans to resemble a randomised path. And, to give us control over the journey we want to take, each LED bulb can be placed anywhere on the light, not only reflecting the choices we make in life, but giving Doodle a special flexibility. Design Simone Micheli.