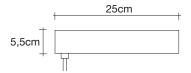

### **Product Name** Doodle linear chandelier

Materials brass

#### Canopy

**Body** 

~135cm