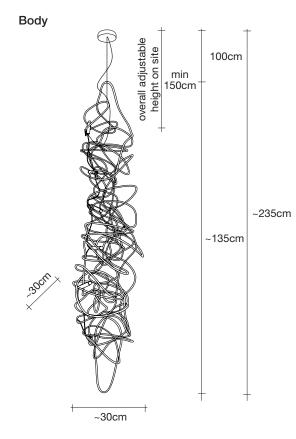

### **Product Name** Doodle linear chandelier

Materials brass

#### Canopy

**Body** 

~135cm