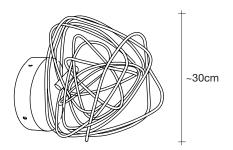

design Simone Micheli terzani.com

**Product Name** Doodle

wall sconce

Materials

brass

 $\epsilon$ 

EAC

**Body** 

### Finishes | Code

nickel 0J82A E7 C8

black amethyst 0J82A M4 C8

gold plated 0J82A L6 C8

copper (may age naturally) 0J82A L5 C8

#### Light source 230-240V ~ 50/60Hz

2W G4 12V

dimmable options

not dimmable

10-100kΩ 0/1-10V **PUSH** DALI

#### Canopy

#### Canopy for DALI

We no longer march in a straight line. Our lives are dynamic, intertwining collections of relationships, experiences and journeys. Reflecting the fluidity of our generation, designer Simone Micheli has created a new, contemporary light for Terzani Doodle. Like us, each Doodle is unique each pendant is handcrafted by artisans to resemble a randomised path. And, to give us control over the journey we want to take, each LED bulb can be placed anywhere on the light, not only reflecting the choices we make in life, but giving Doodle a special flexibility. Design Simone Micheli.