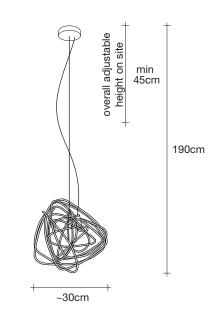

design Simone Micheli terzani.com

overall adjustable

height on site

min 50cm

200cm

~30cm